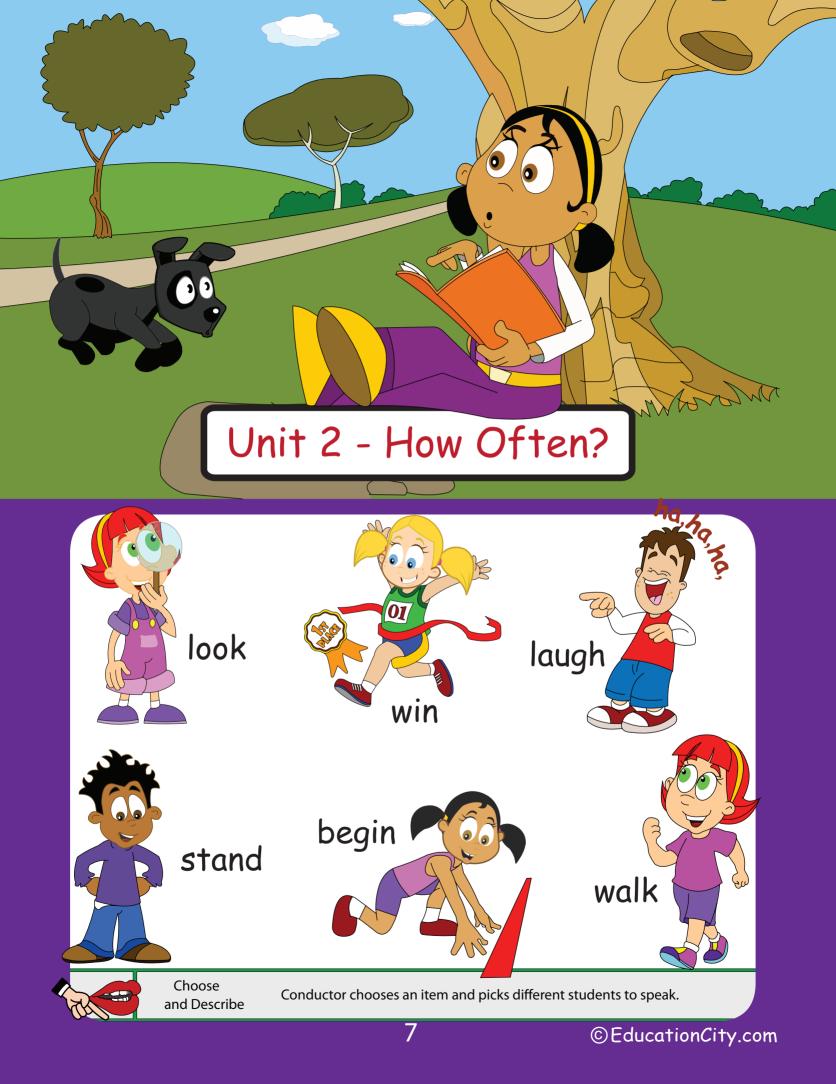

## A. Read and number the pictures.

How often do you \_\_\_\_\_

- 1. I laugh with my friends every day.
- 2. I win a game once a week.
- 3. I look at insects three times a week.
- 4. I stand during class twice a day.
- 5. I walk to school five times a week.
- 6. I begin a new book once a week.