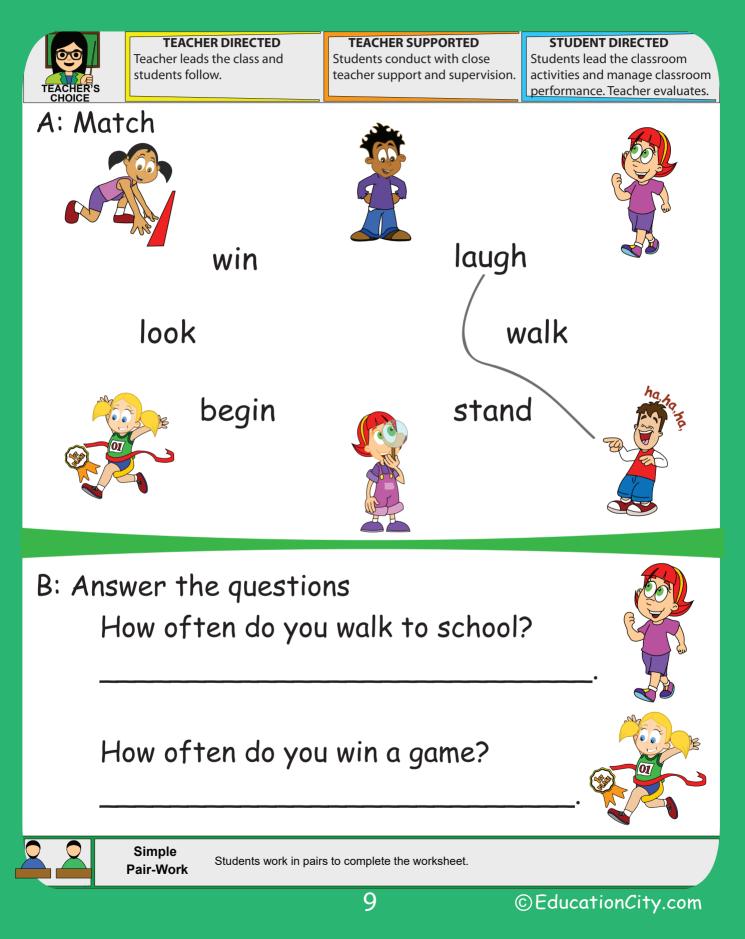

## A. Read and number the pictures.

How often do you \_\_\_\_\_

- 1. I laugh with my friends every day.
- 2. I win a game once a week.
- 3. I look at insects three times a week.
- 4. I stand during class twice a day.
- 5. I walk to school five times a week.
- 6. I begin a new book once a week.