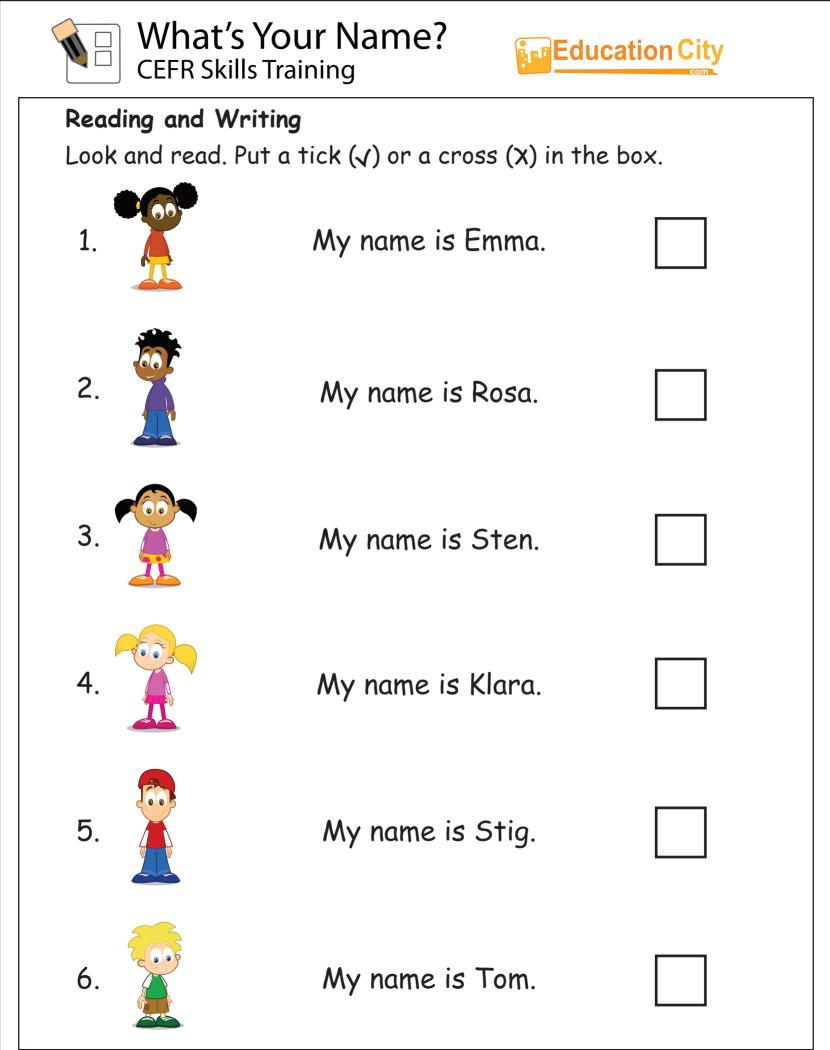

|       |
|                     |                                                                            | G | т | S | Ζ | Ν | Ρ     | R      | т    | W                                | F    | G                                                                                                                            |       |





### What's Your Name? Concept Integration







### What's Your Name? Communicative Activation





A: Hi. My name is Stig. What's your name? B: My name is Manu. A: Nice to meet you, Manu. B: Nice to meet you, Stig.



©EducationCity.com





#### **Reading and Writing**

Look at the pictures. Look at the letters. Write the words.



©EducationCity.com



©EducationCity.com