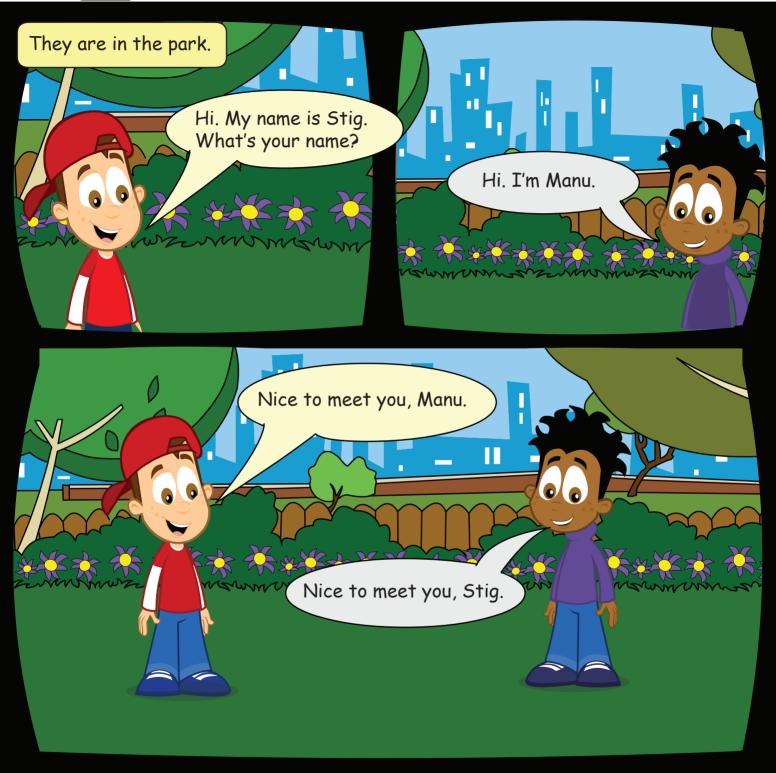

### What's Your Name? Communicative Activation

A: Hi. My name is Stig. What's your name? B: My name is Manu. A: Nice to meet you, Manu. B: Nice to meet you, Stig.

©EducationCity.com