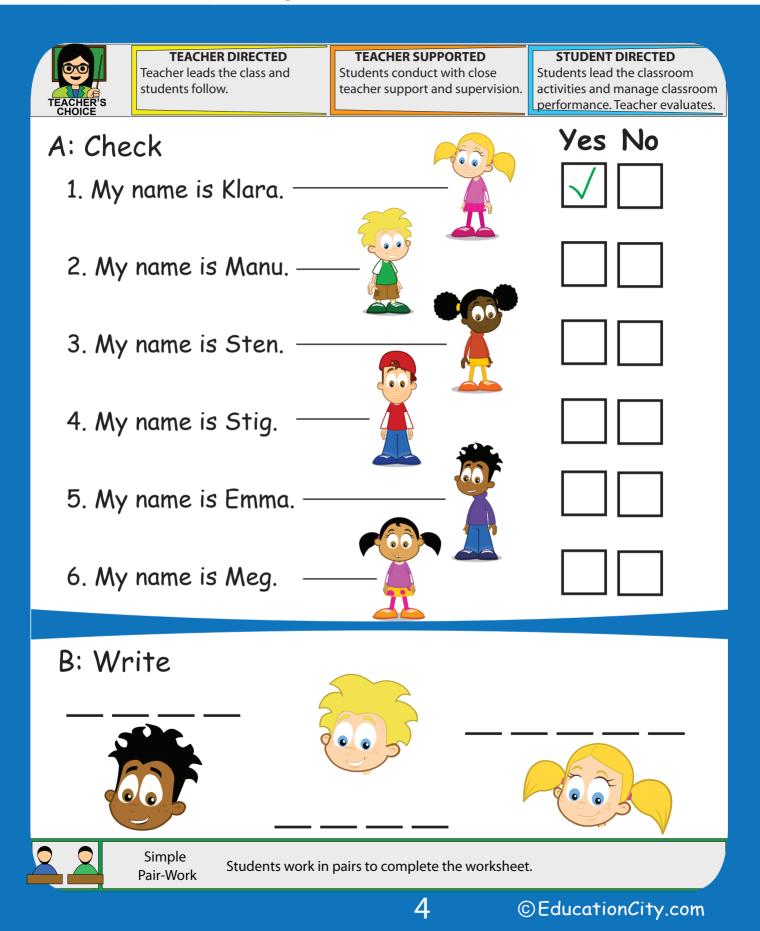

#### **Reading and Writing**

Look at the pictures. Look at the letters. Write the words.

©EducationCity.com

©EducationCity.com