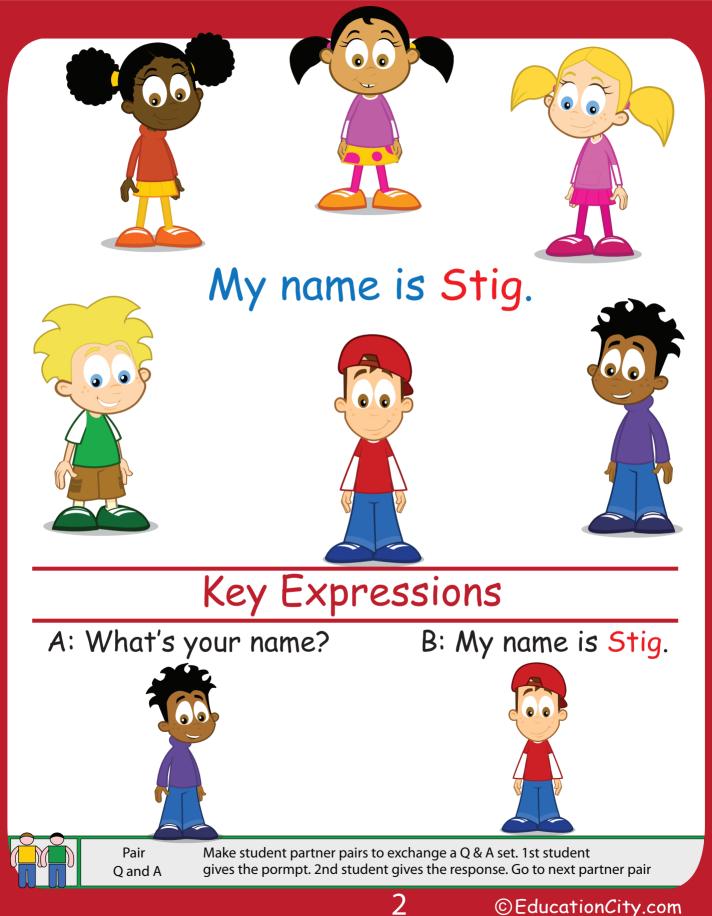

### What's Your Name? Concept Integration

### What's Your Name? Communicative Activation

A: Hi. My name is Stig. What's your name? B: My name is Manu. A: Nice to meet you, Manu. B: Nice to meet you, Stig.

©EducationCity.com