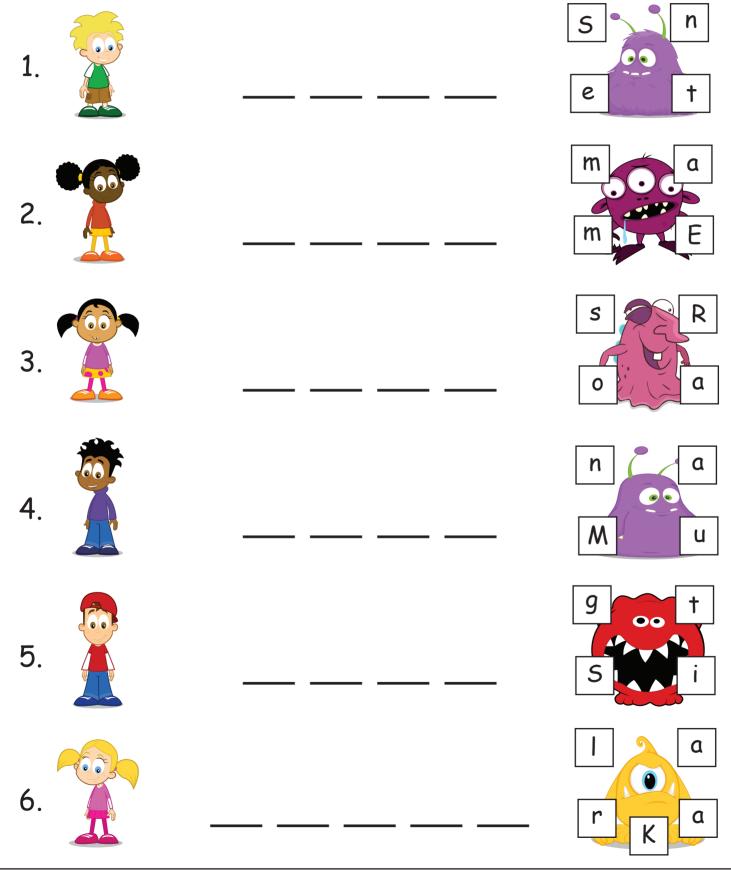

#### **Reading and Writing**

Look at the pictures. Look at the letters. Write the words.

©EducationCity.com

©EducationCity.com