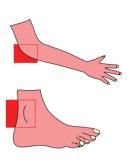

### A: Match

toe

ankle

knee

hip

shoulder

elbow

4.

It's his knee.

5.

\_\_\_ \_\_ \_\_ \_\_ \_\_

6.

Simple Pair-Work

Students work in pairs to complete the worksheet.

A: Hi Manu. How are you?