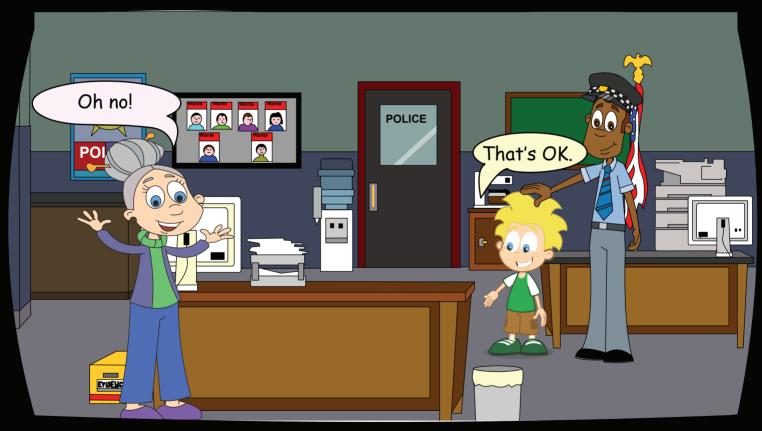

assroom performance. Teacher evaluates.

### A: Match





toe

ankle

knee

hip

shoulder

elbow





## B: Solve







3 4 5



1



4



Slap It Students form two teams in a race to slap the item first.





### TEACHER DIRECTED

Teacher leads the class and students follow.

### TEACHER SUPPORTED

Students conduct with close teacher support and supervision.

### STUDENT DIRECTED

Students lead the classroom activities and manage classroom performance. Teacher evaluates.



1. What is it?





2. What is it?

| <br> | <br> | <br> |
|------|------|------|



3. What is it?

| <br> | <br> | <br> |
|------|------|------|
|      |      |      |



4.





It's his knee.

5.



\_\_\_ \_\_ \_\_ \_\_ \_\_

6.







Simple Pair-Work

Students work in pairs to complete the worksheet.













A: Hi Manu. How are you?

A: Oh no!

B: It's my elbow.

B: That's OK.