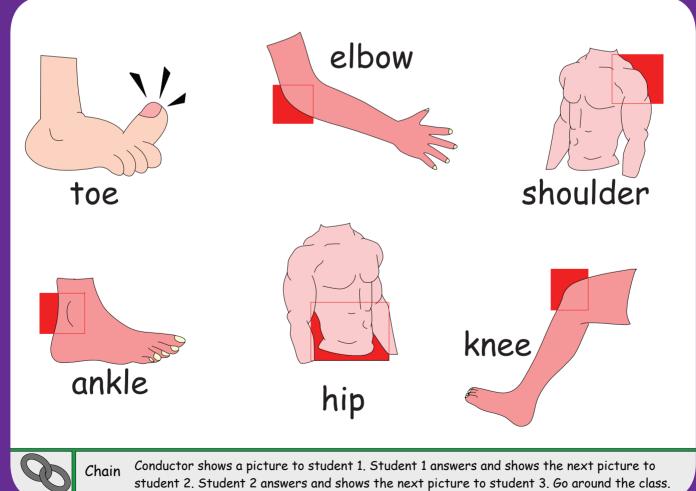

## It's his head.







# Key Expressions

A: What is it?



B: It's his toe.





Pair Q and A Make student partner pairs to exchange a Q & A set. 1st student gives the pormpt. 2nd student gives the response. Go to next partner pair





### TEACHER DIRECTED

Teacher leads the class and students follow.

### **TEACHER SUPPORTED**

Students conduct with close teacher support and supervision.

### STUDENT DIRECTED

Students lead the classroom activities and manage classroom performance. Teacher evaluates.

### A: Match





toe

ankle

knee

hip

shoulder

elbow





## B: Solve







3 4 5



1



4



Slap It Students form two teams in a race to slap the item first.





### TEACHER DIRECTED

Teacher leads the class and students follow.

### TEACHER SUPPORTED

Students condu