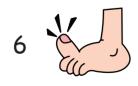

4.

It's his knee.

5.

\_\_\_ \_\_ \_\_ \_\_ \_\_

6.

Simple Pair-Work

Students work in pairs to complete the worksheet.

A: Hi Manu. How are you?