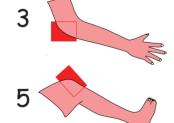

4.

It's his knee.

5.

\_\_\_ \_\_ \_\_ \_\_ \_\_

6.

Simple Pair-Work

Students work in pairs to complete the worksheet.

A: Hi Manu. How are you?

A: Oh no!

B: It's my elbow.

B: That's OK.