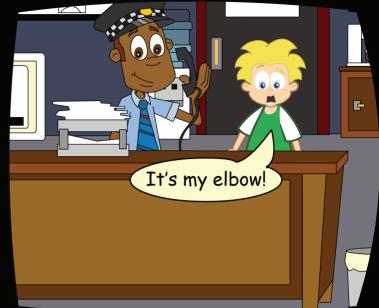

classroom performance. Teacher evaluates.

### A: Match





toe

ankle

knee

hip

shoulder

elbow





## B: Solve







3 4 5



1



4



Slap It Students form two teams in a race to slap the item first.





### TEACHER DIRECTED

Teacher leads the class and students follow.

### TEACHER SUPPORTED

Students conduct with close teacher support and supervision.

### STUDENT DIRECTED

Students lead the classroom activities and manage classroom performance. Teacher evaluates.



1. What is it?





2. What is it?

| <br> | <br> | <br> |
|------|------|------|



3. What is it?

| <br> | <br> | <br> |
|------|------|------|
|      |      |      |



4.





It's his knee.

5.



\_\_\_ \_\_ \_\_ \_\_ \_\_

6.







Simple Pair-Work

Students work in pairs to complete the worksheet.













A: Hi Manu. How are you?

A: Oh no!

B: It's my elbow.

B: That's OK.