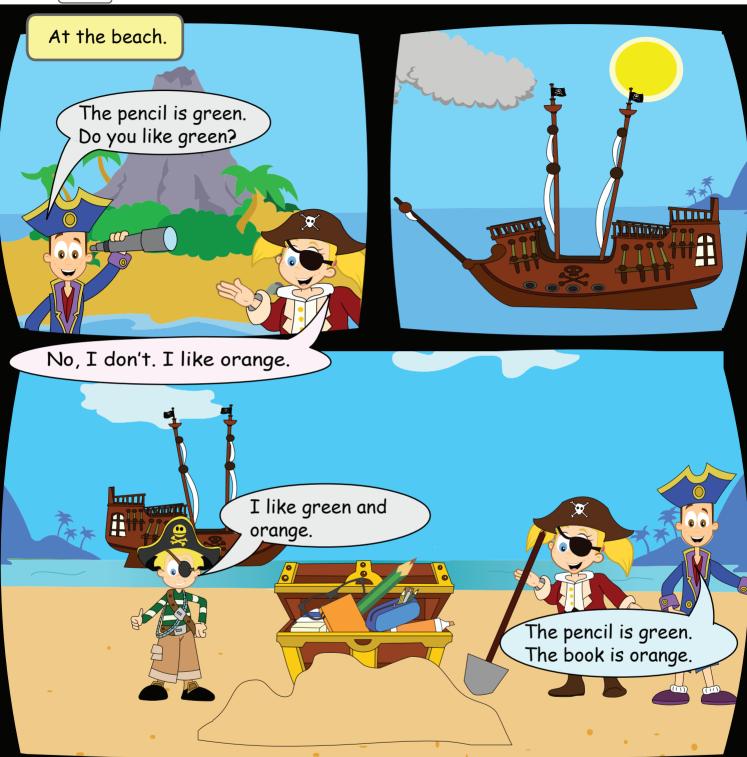

**Two Times** 

Pairs draw items at their desks first. Then draw on the board.

B: No, I don't. I like orange.

C: I like green and orange.