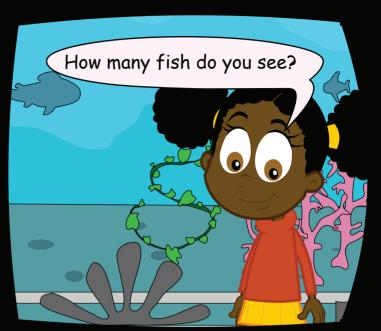

DIRECTED

Students lead the classroom activities and manage classroom performance. Teacher evaluates.

### A: Unscramble













### B: Solve

Across

1.

5. 8



9. **7** 

10. 5



Down 2.

3. 6

4. 9

6. **10** 



Spelling Pairs Q & A

Students take turns saying a word while a partner spells it.







### TEACHER DIRECTED

Teacher leads the class and students follow.

#### TEACHER SUPPORTED

Students conduct with close teacher support and supervision.

#### STUDENT DIRECTED

Students lead the classroom activities and manage classroom performance. Teacher evaluates.

### A: Match

7

six mangoes



9

nine oranges



8

seven mangoes



5

eight apples



6

seven bananas



10

ten oranges





Draw Two Times

Pairs draw items at their desks first. Then draw on the board.













A: Look at the fish.

B: How many fish do you see?

A: I see three fish.

B: So do I.