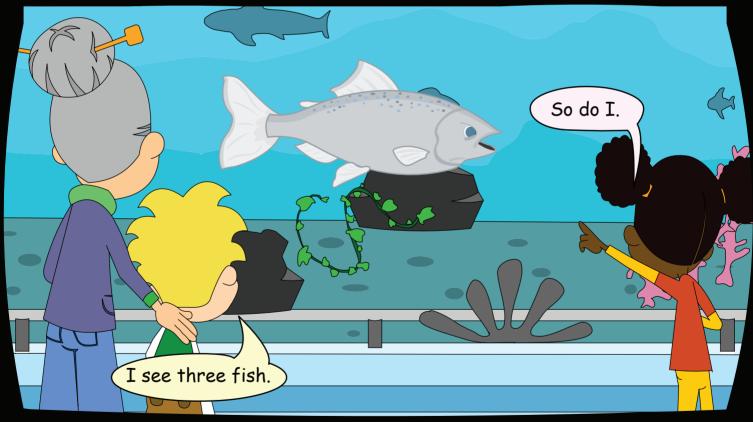

RECTED

Students lead the classroom activities and manage classroom performance. Teacher evaluates.

### A: Unscramble













### B: Solve

Across

1.

5. 8



9. **7** 

10. 5



Down 2.

3. 6

4. 9

6. **10** 



Spelling Pairs Q & A

Students take turns saying a word while a partner spells it.







### TEACHER DIRECTED

Teacher leads the class and students follow.

#### TEACHER SUPPORTED

Students conduct with close teacher support and supervision.

#### STUDENT DIRECTED

Students lead the classroom activities and manage classroom performance. Teacher evaluates.

### A: Match

7

six mangoes



9

nine oranges



8

seven mangoes



5

eight apples



6

seven bananas



10

ten oranges





Draw Two Times

Pairs draw items at their desks first. Then draw on the board.













A: Look at the fish.

B: How many fish do you see?

A: I see three fish.

B: So do I.