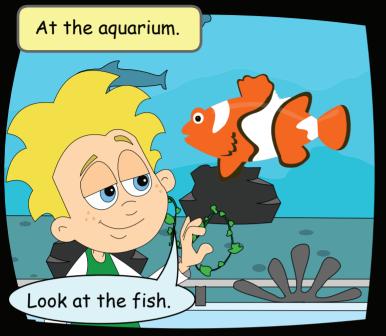

eight apples

6

seven bananas

10

ten oranges

Draw Two Times

Pairs draw items at their desks first. Then draw on the board.

A: Look at the fish.

B: How many fish do you see?

A: I see three fish.

B: So do I.