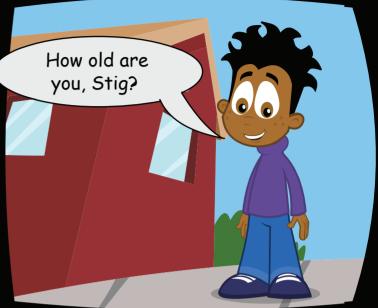

A: How old are you, Manu?

B: I'm eleven.

B: How old are you, Stig?

A: I'm ten years old.