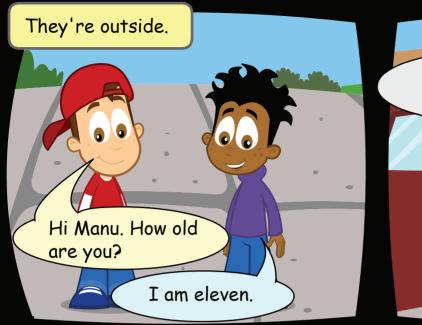

A: How old are you, Manu?

B: I'm eleven.

B: How old are you, Stig?

A: I'm ten years old.