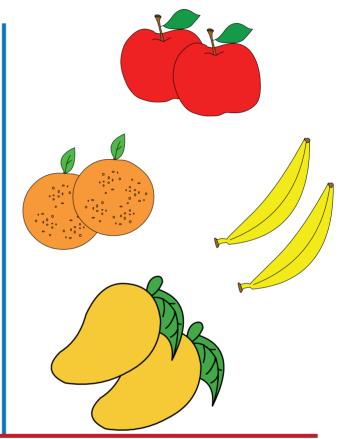

Unit 8 - Carrot Nose

15 fifteen 16 sixteen

17
seventeen

18 eighteen

19
nineteen

20 twenty



Choose and Describe

Conductor chooses an item and picks different students to speak.





## I have sixteen oranges.

## 15 1617 1819 20



## Key Expressions

A: How many do you have? B: I have sixteen cups.





Read In - Turn

Students read each word, question, or sentence in turn.









Spelling Pairs Q & A

Students take turns saying a word while a partner spells it.





| TEACHER'S<br>CHOICE          | TEACHEI<br>Teacher leads s<br>students follow |                                             | TEACHER SUPPOI<br>Students conduct wit<br>teacher support and | th close         | Students lea<br>activities an | IT DIRECTED<br>ad the classroom<br>d manage classroom<br>e. Teacher evaluates. |
|------------------------------|-----------------------------------------------|---------------------------------------------|---------------------------------------------------------------|------------------|-----------------------