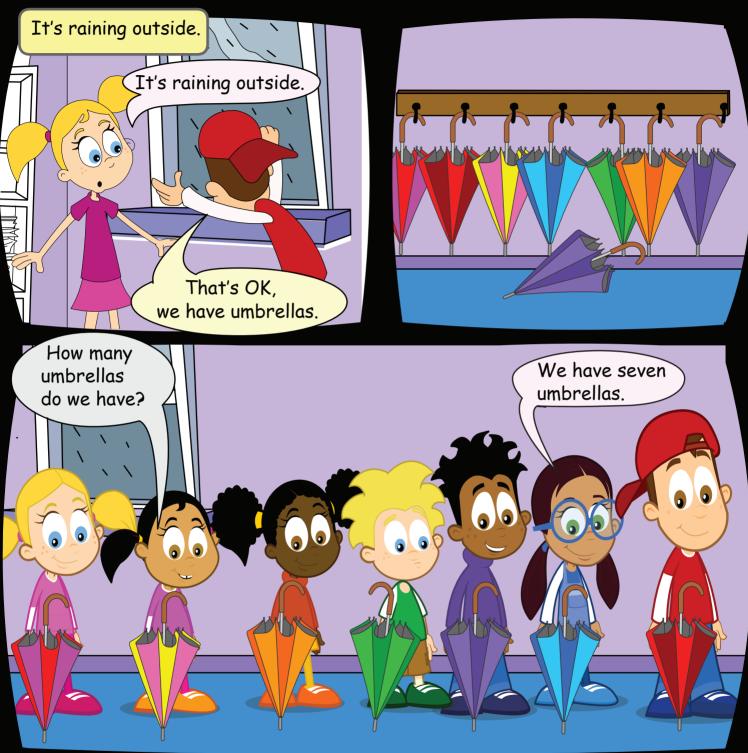

A: It's raining outside.
B: That's OK. We have umbrellas.

A: How many umbrellas do we have?

B: We have seven umbrellas.