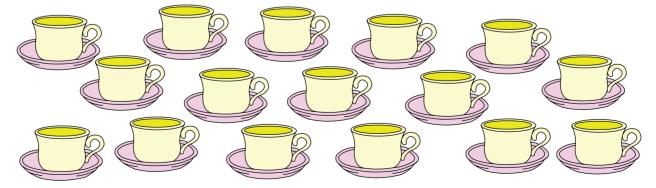

## Key Expressions

A: How many do you have? B: I have sixteen cups.

Read In - Turn

Students read each word, question, or sentence in turn.

Spelling Pairs Q & A

Students take turns saying a word while a partner spells it.