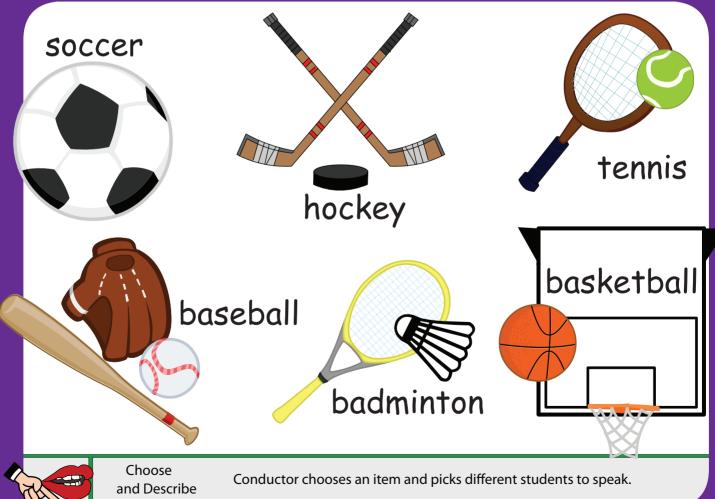

A: What do you play?

B: I play hockey and tennis.





Read In - Turn

Students read each word, question, or sentence in turn.







### TEACHER DIRECTED

Teacher leads the class and students follow.

## TEACHER SUPPORTED

Students conduct with close teacher support and supervision.

### STUDENT DIRECTED

Students lead the classroom activities and manage classroom performance. Teacher evaluates.

A: Solve

H B M B Z J W T O P

Soccer A . C C C C C C D C

A L C S O C C E R O tennis

DXTKELFWWF

baseball

M E E E B N F J P I X N T U Y A N K T

NGNBYRILKA

badminton

T F I A E N X P L O

OLSLURQLIC

NKULNCFFLX

B: Circle

baseball







hockey

hockey









Spelling Pairs Q & A

Students take turns saying a word while a partner spells it.







# TEACHER DIRECTED

Teacher lea