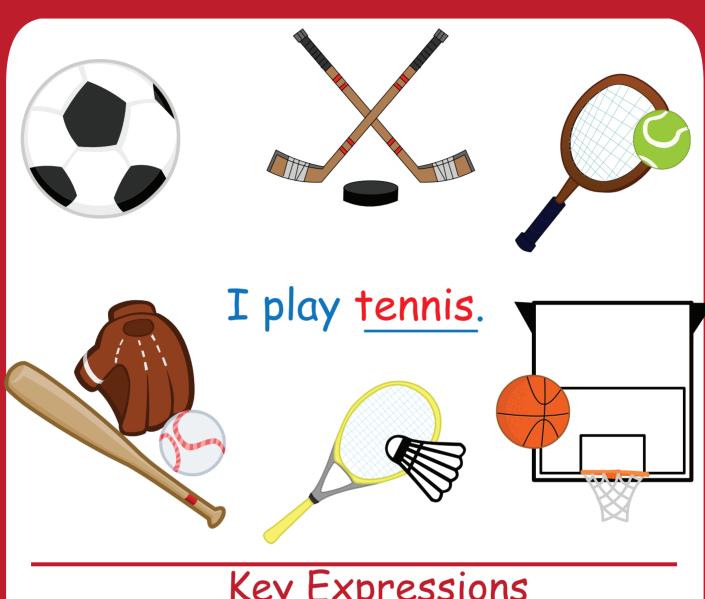

A: What do you play?

B: I play hockey and tennis.





Read In - Turn

Students read each word, question, or sentence in turn.







### TEACHER DIRECTED

Teacher leads the class and students follow.

## TEACHER SUPPORTED

Students conduct with close teacher support and supervision.

### STUDENT DIRECTED

Students lead the classroom activities and manage classroom performance. Teacher evaluates.

A: Solve

H B M B Z J W T O P

Soccer A . C C C C C C D C

A L C S O C C E R O tennis

DXTKELFWWF

baseball

M E E E B N F J P I X N T U Y A N K T

NGNBYRILKA

badminton

T F I A E N X P L O

OLSLURQLIC

NKULNCFFLX

B: Circle

baseball







hockey

hockey









Spelling Pairs Q & A

Students take turns saying a word while a partner spells it.







# TEACHER DIRECTED

Teacher leads the