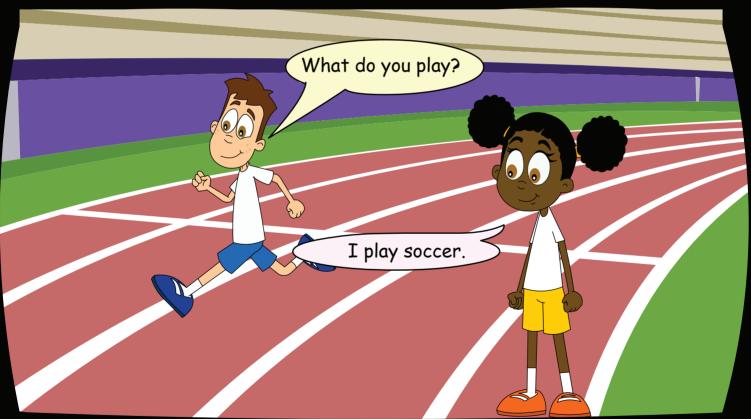

5. What do you play?

I play soccer.

Draw Two Times

Pairs draw items at their desks first. Then draw on the board.

A: Do you play baseball?

A: What do you play?

B: No, I don't.

B: I play soccer.