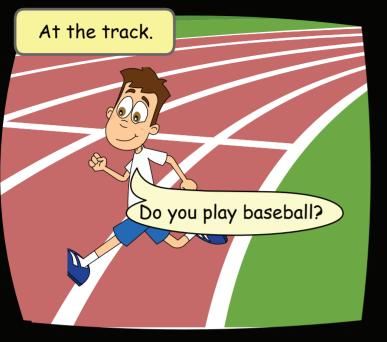

5. What do you play?

I play soccer.

Draw Two Times

Pairs draw items at their desks first. Then draw on the board.

A: Do you play baseball?

A: What do you play?

B: No, I don't.

B: I play soccer.