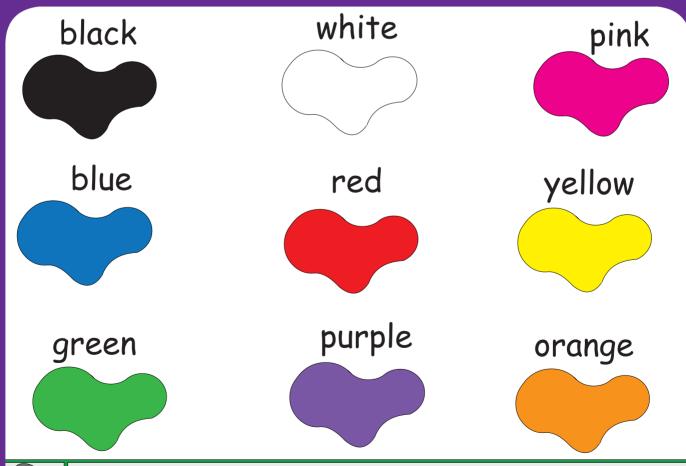

# Key Expressions

A: What do you see?

B: I see a yellow sun.

Pair Q and A Make student partner pairs to exchange a Q & A set. 1st student gives the pormpt. 2nd student gives the response. Go to next partner pair

## A: Cross out and practice

What do you see?

I see purple. I see pink.

I see orange. I see black.