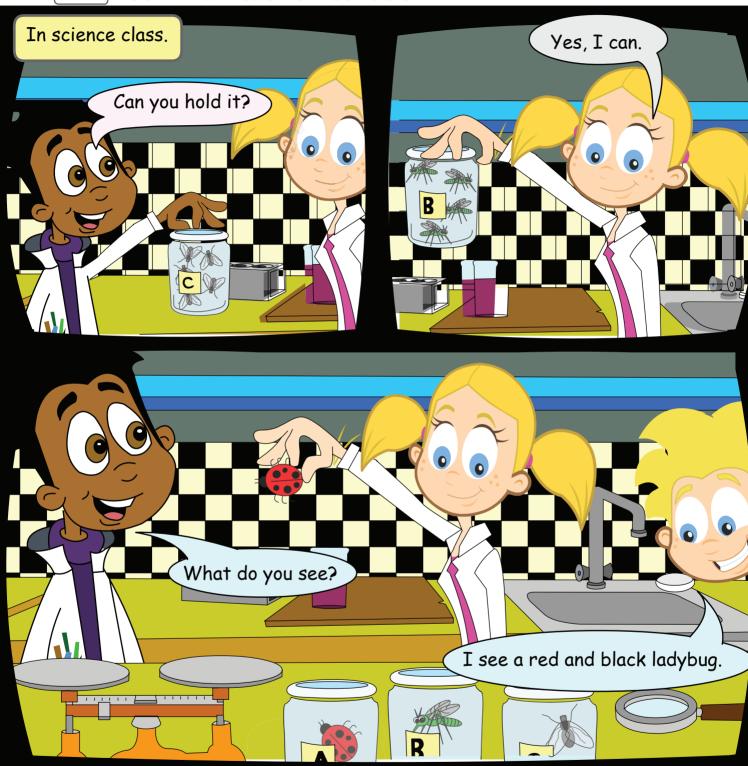

### B: Circle

An orange hat.

A green pencil.

Simple Pair-Work

Students work in pairs to complete the worksheet.

A: What do you see?

B: I see a black fly.

B: What do you see?

A: I see a red and black ladybug.