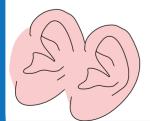

# STUDENT DIRECTED

Students lead the classroom activities and manage classroom performance. Teacher evaluates.

mouth.

eyes.

2. These are my

ears.

eyes.

3. This is my

nose.

hair.

This is an ear.

These are ears.

These are faces.

This is a face.

Simple Pair-Work

Students work in pairs to complete the worksheet.

A: What is it?

B: It's my hair.

15

A: What are these?

B: These are my ears.