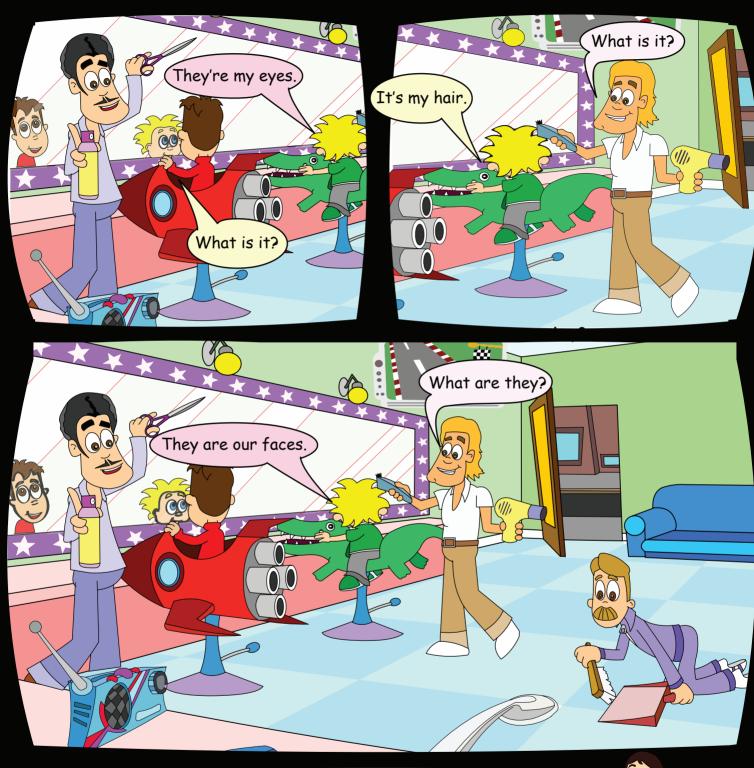

# Key Expressions

A: What is it?

B: It's my hair.

Pair Q and A

Make student partner pairs to exchange a Q & A set. 1st student gives the pormpt. 2nd student gives the response. Go to next partner pair

A: What is it?

B: It's my hair.

15

A: What are these?

B: These are my ears.