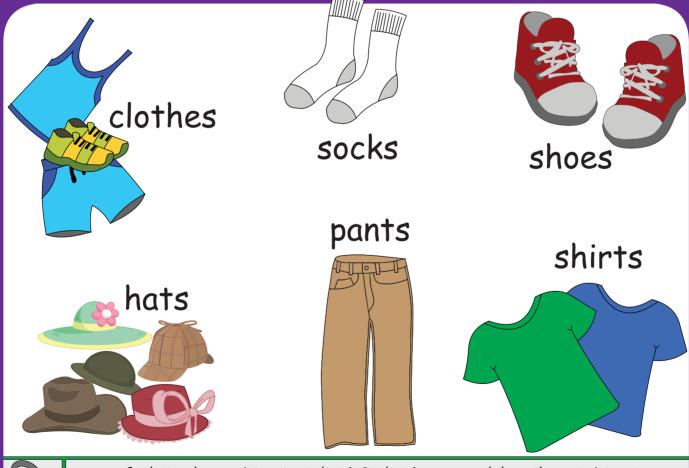

SOCKSEET

CHICKENS

pants clothes giraffe shoes

socks hats chickens shirts

Slap It

Students form two teams in a race to slap the item first.