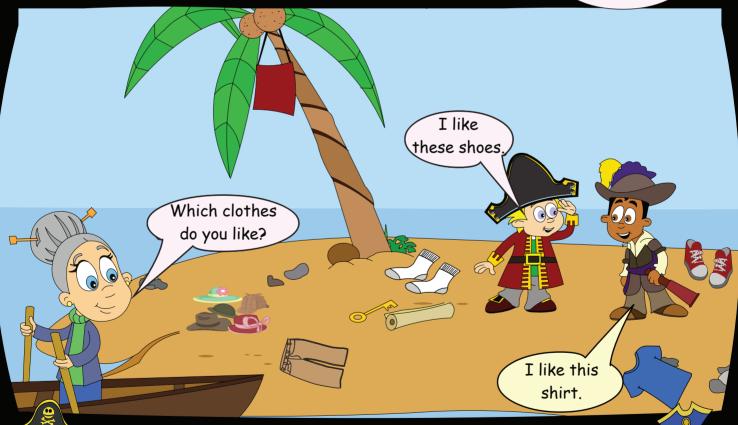

# Key Expressions

A: Which shoes do you like?

B: I like these shoes.

Pair Q and A Make student partner pairs to exchange a Q & A set. 1st student gives the pormpt. 2nd student gives the response. Go to next partner pair

2. Which shirt do you like?

Simple Pair-Work

Students work in pairs to complete the worksheet.

A: Which shoes do you like?

B: I like these shoes.

B: Which shirt do you like?

A: I like this shirt.