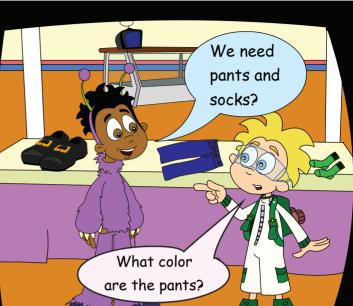

# What Color Are They?

Communicative Activation

A: What color are they?

B: The shoes are black.

A: What color are the socks?

B: The socks are green.