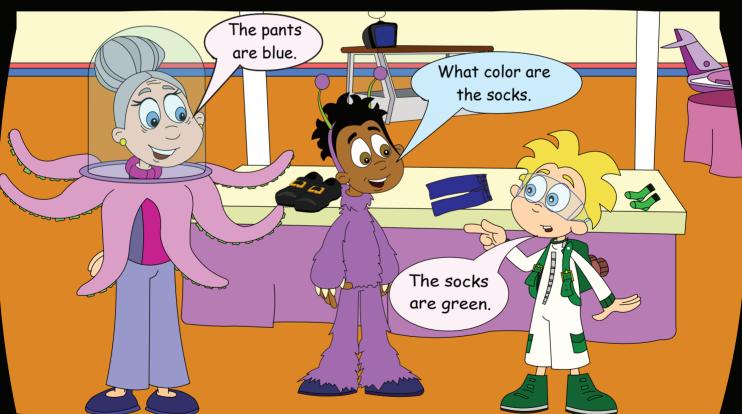

# What Color Are They?

Communicative Activation

A: What color are they?

B: The shoes are black.

A: What color are the socks?

B: The socks are green.