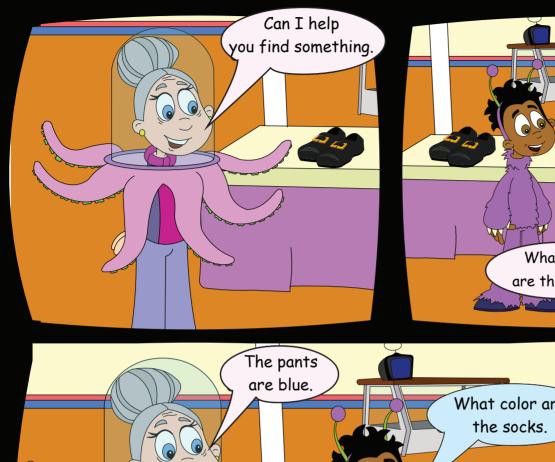

# What Color Are They? Vocab & Key Phrase Integration

The pants are blue.

# Key Expressions

A: What color are they?

B: The shoes are black.

Read In - Turn

Students read each word, question, or sentence in turn.