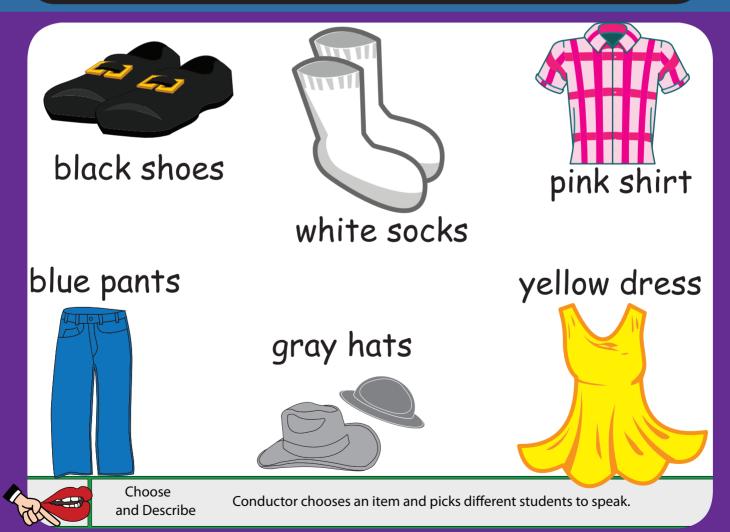

# Key Expressions

A: What color are they?

B: The shoes are black.

Read In - Turn

Students read each word, question, or sentence in turn.

### What color is it?

The sock is yellow.

## What color are they?

**Spelling Pairs** O & A

Students take turns saying a word while a partner spells it.